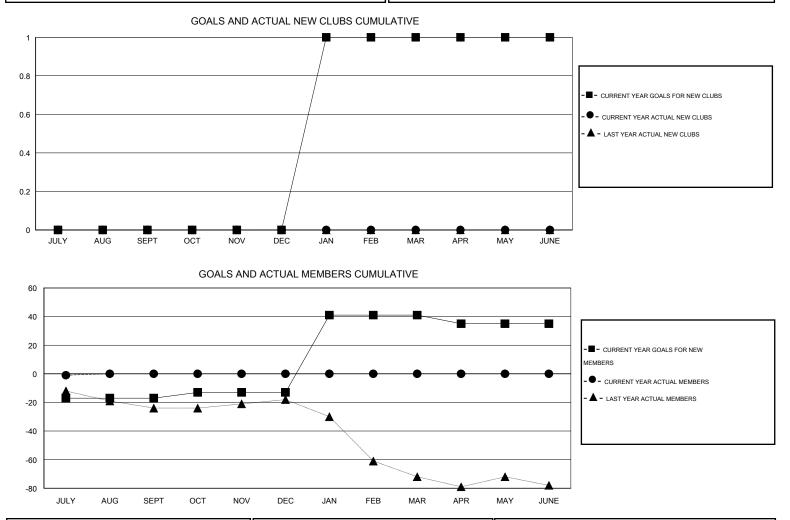

## LOCATION PRINCE EDWARD ISLAND

 $\mathsf{GMT} \mathsf{\,CA} \ 2$ 

| Clubs         |                  |                   |                  |                  | Members               |                    |                                     |                    |                  |  |
|---------------|------------------|-------------------|------------------|------------------|-----------------------|--------------------|-------------------------------------|--------------------|------------------|--|
|               | RESU             | LTS FOR 2015-2016 | i                |                  | RESULTS FOR 2015-2016 |                    |                                     |                    |                  |  |
| QUARTER       | NEW CLUB<br>GOAL | NEW CLUBS         | DROPPED<br>CLUBS | NET<br>GAIN/LOSS | QUARTER               | NEW MEMBER<br>GOAL | CHARTER AND<br>NEW MEMBERS<br>ADDED | DROPPED<br>MEMBERS | NET<br>GAIN/LOSS |  |
| JULY/AUG/SEPT | 0                | 0                 | 0                | 0                | JULY/AUG/SEPT         | -17                | 5                                   | 6                  | -1               |  |
| OCT/NOV/DEC   | 0                | 0                 | 0                | 0                | OCT/NOV/DEC           | 4                  | 0                                   | 0                  | 0                |  |
| JAN/FEB/MAR   | 1                | 0                 | 0                | 0                | JAN/FEB/MAR           | 54                 | 0                                   | 0                  | 0                |  |
| APR/MAY/JUNE  | 0                | 0                 | 0                | 0                | APR/MAY/JUNE          | -6                 | 0                                   | 0                  | 0                |  |